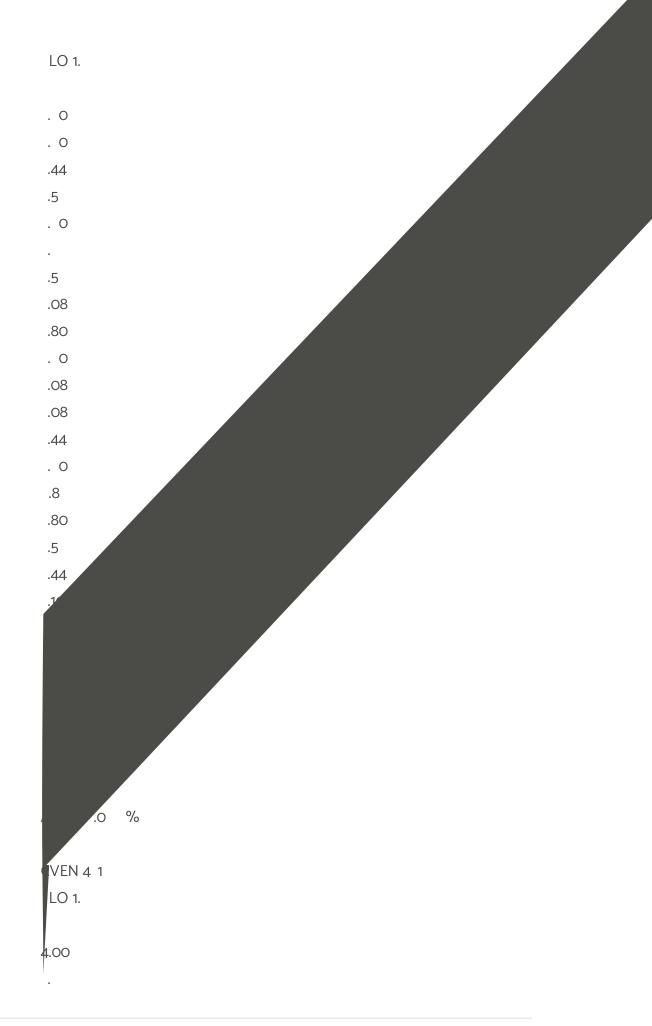

ase single) of side for the fraction of the fast (or distribution of the fast (



|                     | The desired by left afore the locities all the second stick that $o^{0}$ of |
|---------------------|-----------------------------------------------------------------------------|
| AUHIEVEMENT         | Th d sir d l v l of rforman for LO in a oll tiv ass ssm nt is that 0% of    |
| TARGET              | stud nts in th ro ram will a hi v .0/4.0 or hi h r.                         |
| INDING              | tud ntlarnin out om isa hivd.tud ntrsons $\checkmark$ ddminimum             |
|                     | thr shold of 0% attainm nt.                                                 |
| ANALY I O<br>INDING | tud nt R nCod nt R                                                          |





and will b s or d usin lik rt s al (1-4. Th s if i qu stion) tainin to this LO will b us d in th ass ssm nt. IDEN E urv y - A ad mi Indir t kch eve ent Target 0 - 0 The d sir d l v l of rforman for LO in a oll tiv assissment is that 0% of ATHIEVEMENT TARGET stud nts in th ro ram will a hi v .0/4.0 or hi h r. tud nt l arnin out om is a hi v d. tud nt r s ons  $\chi$  d d minimum INDING thr shold of 0% attainm nt. tud nt R s ons ANALY I O INDING

LO 1.

. . . 4

.

.

٠ 4

. 4 4

.

. 4

Av / td .4 0.40 Abov .0 100%

A ad mi IM ROVEMENT

TY E





IM ROVEMENT

ΤΥ Ε