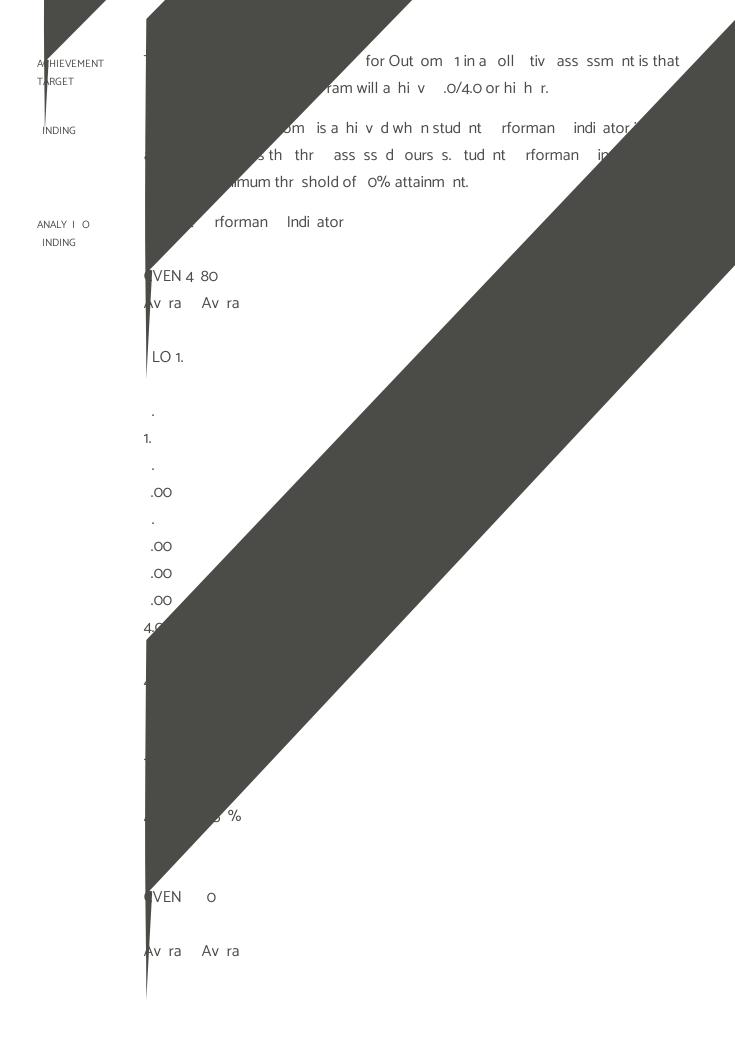

ss 5 (medianishing database single) of side for the fraction of the fast (or distribution of the fast (

|                     | The desired by left afore the locities all the second stick that $o^{0}$ of |
|---------------------|-----------------------------------------------------------------------------|
| AUHIEVEMENT         | Th d sir d l v l of rforman for LO in a oll tiv ass ssm nt is that 0% of    |
| TARGET              | stud nts in th ro ram will a hi v .0/4.0 or hi h r.                         |
| INDING              | tud ntlarnin out om isa hivd.tud ntrsons $\checkmark$ ddminimum             |
|                     | thr shold of 0% attainm nt.                                                 |
| ANALY I O<br>INDING | tud nt R nCod nt R                                                          |

and will b s or d usin lik rt s al (1-4. Th s if i qu stion) tainin to this LO will b us d in th ass ssm nt. IDEN E urv y - A ad mi Indir t kch eve ent Target 0 - 0 The d sir d l v l of rforman for LO in a oll tiv assissment is that 0% of ATHIEVEMENT TARGET stud nts in th ro ram will a hi v .0/4.0 or hi h r. tud nt l arnin out om is a hi v d. tud nt r s ons  $\chi$  d d minimum INDING thr shold of 0% attainm nt. tud nt R s ons ANALY I O INDING